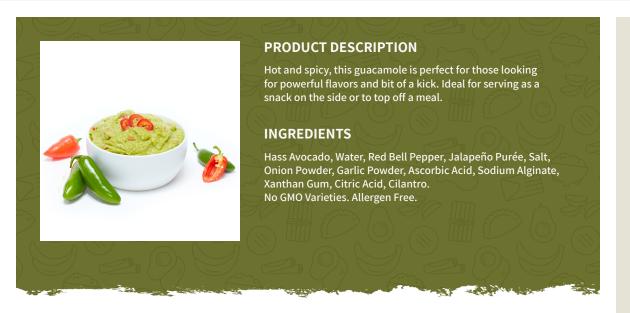

# **HPP SPICY GUACAMOLE**

ITEM NO. 00128





#### **Product Specifications**

| UPC:                  | 811261001282                                               |  |
|-----------------------|------------------------------------------------------------|--|
| Pack:                 | 24 / 8 Oz. (other pack<br>sizes available upon<br>request) |  |
| Brand:                | FineMex                                                    |  |
| Gross Weight:         | 14 Lbs.                                                    |  |
| Net Weight:           | 12 Lbs.                                                    |  |
| Source:               | Mexico                                                     |  |
| Halal:                | Yes                                                        |  |
| Kosher:               | Yes