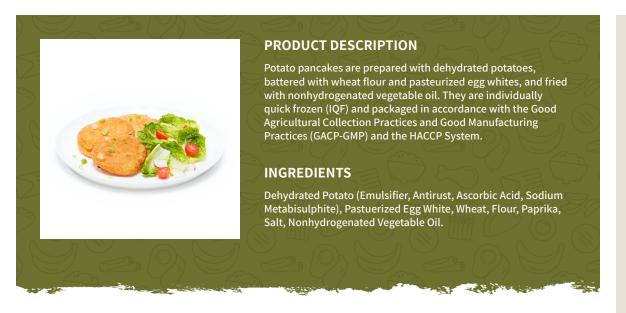

#### **Benefits**

- An authentic recipe made in-house, 100% original and delicious.
- Year-round availability and consistent quality at a fixed price.
- No mess, no labor, no waste.

## **Cooking Instructions**

MICROWAVE: Remove potato pancakes from package. Place in a microwave-safe container. Microwave on high for 1 to 4 minutes.

**STOVETOP:** Remove potato pancakes from package. Place in a pan and heat for 1 to 3 minutes until the texture is firm and crispy. Serve with your favorite stew and/or salad.